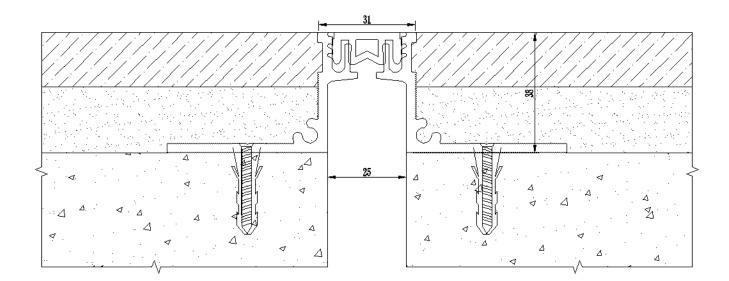

### **BASIC USES:**

Application: floor to floor

Thickness of Aluminum Base: 3mm

| MODEL   | JOINT<br>WIDTH | MINIMUM<br>OPENING | MAXIMUM<br>OPENING | EXPOSED<br>SURFACE |
|---------|----------------|--------------------|--------------------|--------------------|
| MSDDJ25 | 25MM           | 19MM               | 32MM               | 31MM               |
| MSDDJ50 | 50MM           | 38MM               | 64MM               | 47MM               |

### **TECHNICAL DATA:**

#### **MATERIALS:**

Aluminum: ASTM 6063T5 Mill finish, anodisation