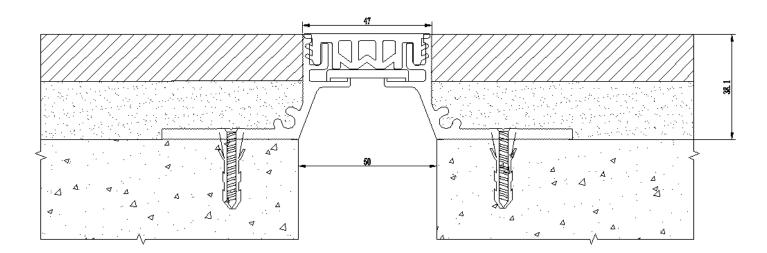

### **BASIC USES:**

Application: floor to floor

Thickness of Aluminum Base: 3mm

| MODEL   | JOINT<br>WIDTH | MINIMUM<br>OPENING | MAXIMUM<br>OPENING | EXPOSED<br>SURFACE |
|---------|----------------|--------------------|--------------------|--------------------|
| MSDDJ25 | 25MM           | 19MM               | 32MM               | 31MM               |
| MSDDJ50 | 50MM           | 38MM               | 64MM               | 47MM               |

### **TECHNICAL DATA:**