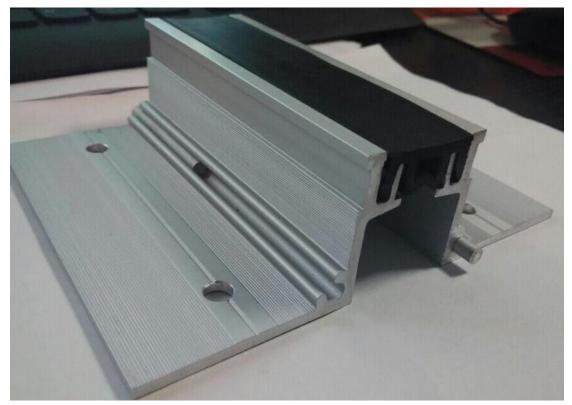

- Designed for small joint width
- Featuring a recessed design that minimizes sight lines
- Flexible seal provides a secure fit and yet retains flexibility
- · Gaskets available in many coordinating designer colors
- Snap-fit design for easy on-site assembly
- Durable architectural aluminum frames and covers
- Ideal for carpet, vinyl, ceramic tile and other floor finishes

### **BASIC USES:**

Application: floor to floor

Thickness of Aluminum Base: 3mm

| MODEL   | JOINT<br>WIDTH | MINIMUM<br>OPENING | MAXIMUM<br>OPENING | EXPOSED<br>SURFACE |
|---------|----------------|--------------------|--------------------|--------------------|
| MSDDJ25 | 25MM           | 19MM               | 32MM               | 31MM               |
| MSDDJ50 | 50MM           | 38MM               | 64MM               | 47MM               |