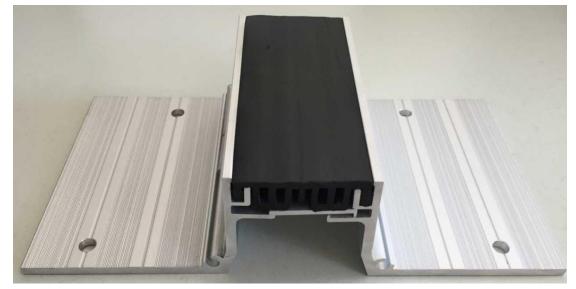

- Designed for small joint width
- Featuring a recessed design that minimizes sight lines
- Flexible seal provides a secure fit and yet retains flexibility
- · Gaskets available in many coordinating designer colors
- Snap-fit design for easy on-site assembly
- Durable architectural aluminum frames and covers
- Ideal for carpet, vinyl, ceramic tile and other floor finishes

### **BASIC USES:**

Application: floor to floor

Thickness of Aluminum Base: 3mm

| MODEL   | JOINT<br>WIDTH | MINIMUM<br>OPENING | MAXIMUM<br>OPENING | EXPOSED<br>SURFACE |
|---------|----------------|--------------------|--------------------|--------------------|
| MSDDJ25 | 25MM           | 19MM               | 32MM               | 31MM               |
| MSDDJ50 | 50MM           | 38MM               | 64MM               | 47MM               |